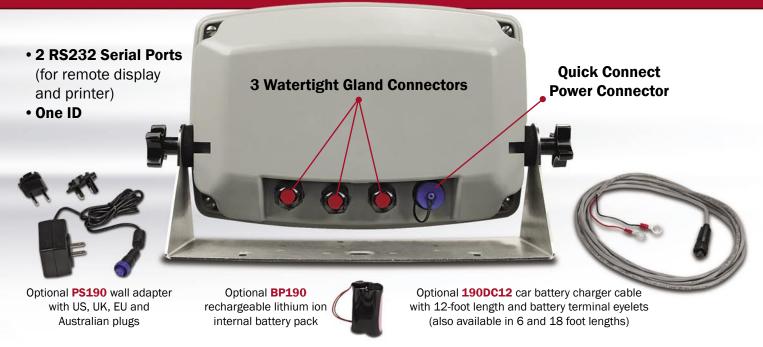

- Traffic Control Mode Automatically Captures Weights
- (2) RS232 Serial Outputs with Time and Date

### Factoring Axle Weights

Cardinal Scale's USA-made 190A indicator makes factoring axle weights easy by simply pressing the PRINT key to accumulate each axle's weight.



= 65,460 lb TOTAL AXLE WEIGHT



#### TRAFFIC CONTROL

The 190A also features traffic control mode when used with a SB500 remote display with traffic lights and a printer. This auto mode allows the truck driver to stay in the truck throughout the axle weighing process. The indicator senses the weight and the traffic light turns green directing the driver to pull forward.

## 3 Different Versatile Power Options



## Efficient Axle Weighing with the 190A





### 5 different LCD color modes (or turn backlight off)

Color-changing backlit LCD display with up to 6 customizable settings

Yellow

Green

Red



# 190A SPECIFICATIONS

| Power Requirements:                                                | 10.5 to 30 VDC 1.0A Max.                                                                      |
|--------------------------------------------------------------------|-----------------------------------------------------------------------------------------------|
| Enclosure Type:                                                    | Thermoplastic IP69K wall or desk-mount                                                        |
| <b>Enclosure Size:</b>                                             | 9.4 inc