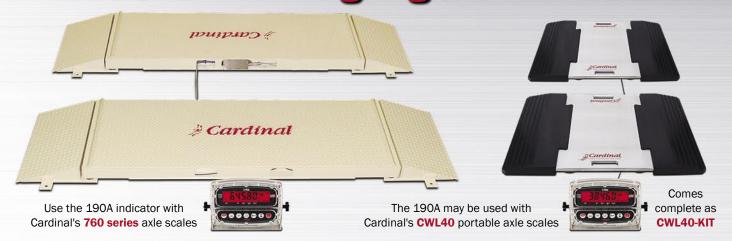

### Factoring Axle Weights

Cardinal Scale's USA-made 190A indicator makes factoring axle weights easy by simply pressing the PRINT key to accumulate each axle's weight.

= 65,460 lb TOTAL AXLE WEIGHT

## Efficient Axle Weighing with the 190A

# 190A SPECIFICATIONS

| Power Requirements:                                                | 10.5 to 30 VDC 1.0A Max.                                                                      |
|--------------------------------------------------------------------|-----------------------------------------------------------------------------------------------|
| Enclosure Type:                                                    | Thermoplastic IP69K wall or desk-mount                                                        |
| <b>Enclosure Size:</b>                                             | 9.4 inch W x 6.4 inch H x 3.7 inch D / 239 mm W x 163 mm H x 93 mm D                          |
| Operating Environment:                                             | Temperature: 14 to 104 °F (-10 to +40 °C)<br>Humidity: 90% non-condensing (maximum)           |
| Display:                                                           | Six digit, seven segment, 1.0 inch / 25 mm high Backlit LCD                                   |
| Transducer Excitation:                                             | 5.18 VDC                                                                                      |
| Signal Input Range:                                                | 0.5 mV min. to 40 mV max. (with dead load boost)                                              |
| Compatibility:                                                     | Designed strictly for axle pad weighing use with Cardinal's CWL-40 and 760 series             |
| Load Cell Cable Length:                                            | 1500 feet maximum. 30 feet maximum without sense lines Consult factory for other requirements |
| Division Value:                                                    | 1, 2, or 5 x 10, 1, 0.1, 0.01, 0.001 commercial 0 to 99, non-commercial                       |
| Sensitivity:<br>NON-COMMERCIAL<br>COMMERCIAL                       | 0.15 uV/e<br>0.5uV/e (Class III/IIIL/IIIHD)                                                   |
| Scale Divisions:  NON-COMMERCIAL  COMMERCIAL  Internal Resolution: | 100 to 240,000<br>100 to 10,000 (Class III/IIIL/IIIHD)<br>1 part in 16,777,216                |
| Tare Capacity:                                                     | Scale Capacity                                                                                |
| Sample Rate:                                                       | 1 to 100 samples per second, selectable                                                       |
| Auto Zero Range:                                                   | 0.5 or 1 through 9 divisions                                                                  |
| Weighing Units:                                                    | Pounds, Ounces, Kilograms, Grams                                                              |
| Keypad:                                                            | Color Coded Capacitive Touch type, 7 keys                                                     |
| Standard I/O:                                                      | (2) bi-directional RS232 serial ports                                                         |
| NTEP Approval:                                                     | Certificate of Conformance No. 10-084                                                         |
| TILL Applotus                                                      | Gordinate of Communication 10. 10 004                                                         |