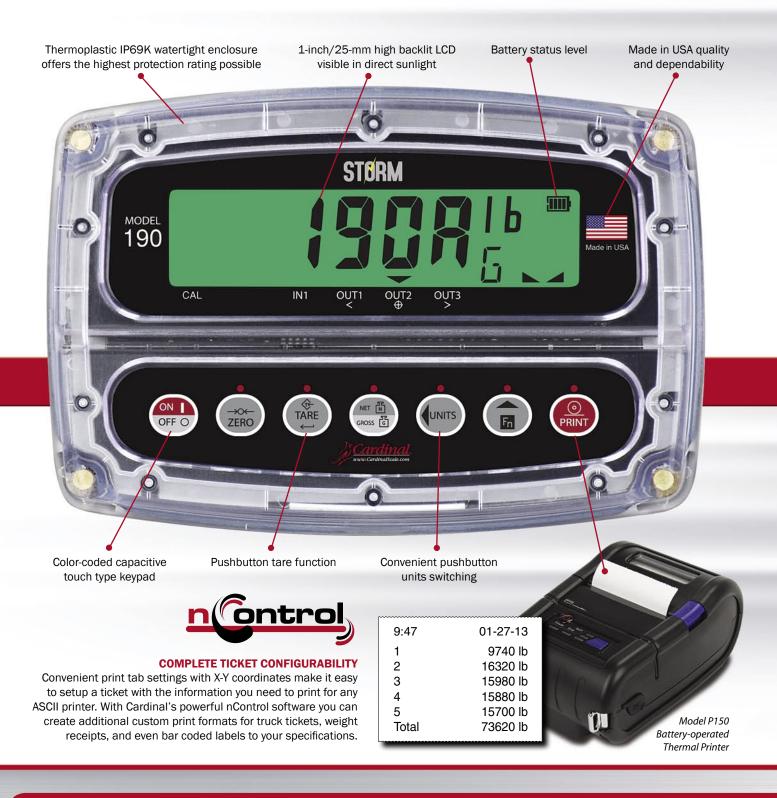

### 5 different LCD color modes (or turn backlight off)

Color-changing backlit LCD display with up to 6 customizable settings

Yellow

Green

Red

# 190A SPECIFICATIONS

| Power Requirements:                                                | 10.5 to 30 VDC 1.0A Max.                                                                      |
|--------------------------------------------------------------------|-----------------------------------------------------------------------------------------------|
| Enclosure Type:                                                    | Thermoplastic IP69K wall or desk-mount                                                        |
| <b>Enclosure Size:</b>                                             | 9.4 inch W x 6.4 inch H x 3.7 inch D / 239 mm W x 163 mm H x 93 mm D                          |
| Operating Environment:                                             | Temperature: 14 to 104 °F (-10 to +40 °C)<br>Humidity: 90% non-condensing (maximum)           |
| Display:                                                           | Six digit, seven segment, 1.0 inch / 25 mm high Backlit LCD                                   |
| Transducer Excitation:                                             | 5.18 VDC                                                                                      |
| Signal Input Range:                                                | 0.5 mV min. to 40 mV max. (with dead load boost)                                              |
| Compatibility:                                                     | Designed strictly for axle pad weighing use with Cardinal's CWL-40 and 760 series             |
| Load Cell Cable Length:                                            | 1500 feet maximum. 30 feet maximum without sense lines Consult factory for other requirements |
| Division Value:                                                    | 1, 2, or 5 x 10, 1, 0.1, 0.01, 0.001 commercial 0 to 99, non-commercial                       |
| Sensitivity:<br>NON-COMMERCIAL<br>COMMERCIAL                       | 0.15 uV/e<br>0.5uV/e (Class III/IIIL/IIIHD)                                                   |
| Scale Divisions:  NON-COMMERCIAL  COMMERCIAL  Internal Resolution: | 100 to 240,000<br>100 to 10,000 (Class III/IIIL/IIIHD)<br>1 part in 16,777,216                |
| Tare Capacity:                                                     | Scale Capacity                                                                                |
| Sample Rate:                                                       | 1 to 100 samples per second, selectable                                                       |
| Auto Zero Range:                                                   | 0.5 or 1 through 9 divisions                                                                  |
| Weighing Units:                                                    | Pounds, Ounces, Kilograms, Grams                                                              |
| Keypad:                                                            | Color Coded Capacitive Touch type, 7 keys                                                     |
| Standard I/O:                                                      | (2) bi-directional RS232 serial ports                                                         |
| NTEP Approval:                                                     | Certificate of Conformance No. 10-084                                                         |
| TILL Applotus                                                      | Gordinate of Communication 10. 10 004                                                         |