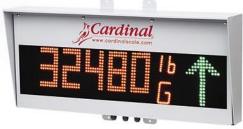

#### TRAFFIC CONTROL

The 190A also features traffic control mode when used with a SB500 remote display with traffic lights and a printer. This auto mode allows the truck driver to stay in the truck throughout the axle weighing process. The indicator senses the weight and the traffic light turns green directing the driver to pull forward.