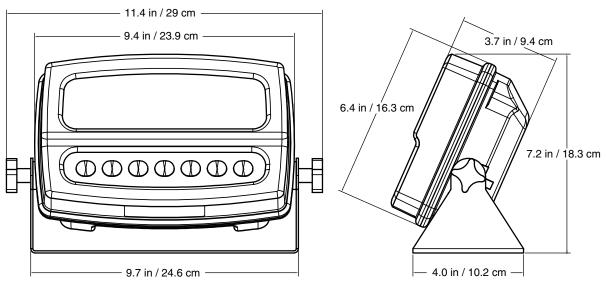

# 190A SPECIFICATIONS

| Power Requirements:                                                | 10.5 to 30 VDC 1.0A Max.                                                                      |
|--------------------------------------------------------------------|-----------------------------------------------------------------------------------------------|
| Enclosure Type:                                                    | Thermoplastic IP69K wall or desk-mount                                                        |
| <b>Enclosure Size:</b>                                             | 9.4 inch W x 6.4 inch H x 3.7 inch D / 239 mm W x 163 mm H x 93 mm D                          |
| Operating Environment:                                             | Temperature: 14 to 104 °F (-10 to +40 °C)<br>Humidity: 90% non-condensing (maximum)           |
| Display:                                                           | Six digit, seven segment, 1.0 inch / 25 mm high Backlit LCD                                   |
| Transducer Excitation:                                             | 5.18 VDC                                                                                      |
| Signal Input Range:                                                | 0.5 mV min. to 40 mV max. (with dead load boost)                                              |
| Compatibility:                                                     | Designed strictly for axle pad weighing use with Cardinal's CWL-40 and 760 series             |
| Load Cell Cable Length:                                            | 1500 feet maximum. 30 feet maximum without sense lines Consult factory for other requirements |
| Division Value:                                                    | 1, 2, or 5 x 10, 1, 0.1, 0.01, 0.001 commercial 0 to 99, non-commercial                       |
| Sensitivity:<br>NON-COMMERCIAL<br>COMMERCIAL                       | 0.15 uV/e<br>0.5uV/e (Class III/IIIL/IIIHD)                                                   |
| Scale Divisions:  NON-COMMERCIAL  COMMERCIAL  Internal Resolution: | 100 to 240,000<br>100 to 10,000 (Class III/IIIL/IIIHD)<br>1 part in 16,777,216                |
| Tare Capacity:                                                     | Scale Capacity                                                                                |
| Sample Rate:                                                       | 1 to 100 samples per second, selectable                                                       |
| Auto Zero Range:                                                   | 0.5 or 1 through 9 divisions                                                                  |
| Weighing Units:                                                    | Pounds, Ounces, Kilograms, Grams                                                              |
| Keypad:                                                            | Color Coded Capacitive Touch type, 7 keys                                                     |
| Standard I/O:                                                      | (2) bi-directional RS232 serial ports                                                         |
| NTEP Approval:                                                     | Certificate of Conformance No. 10-084                                                         |
| TILL Applotus                                                      | Gordinate of Communication 10. 10 004                                                         |