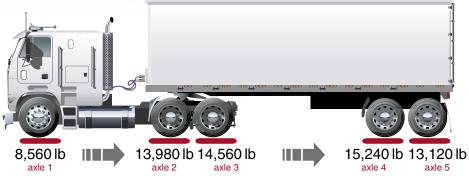

### Factoring Axle Weights

Cardinal Scale's USA-made 190A indicator makes factoring axle weights easy by simply pressing the PRINT key to accumulate each axle's weight.

= 65,460 lb TOTAL AXLE WEIGHT